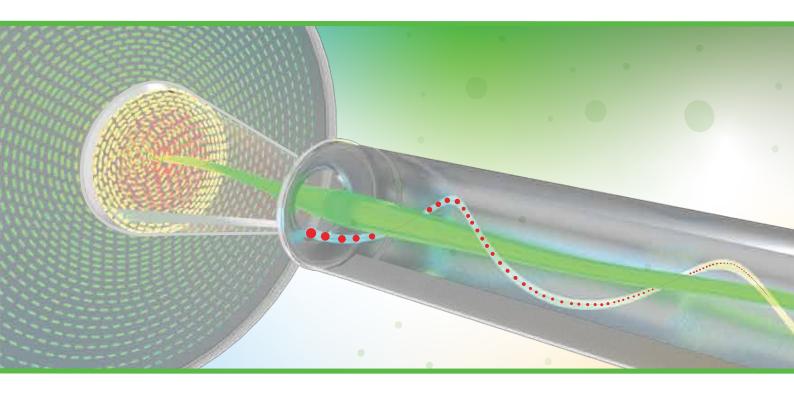

## Introducing **VO©AB**®Cavitation

#### What is **VO@AB®?**

**VoCaB®** = **Vortex Based Cavitation for Boosting Biogas.** It is a patented technology without motors or moving parts that can boost biogas production from feedstocks by 10-20%.

## **VO©AB®** Cavitation Pre-Treatment