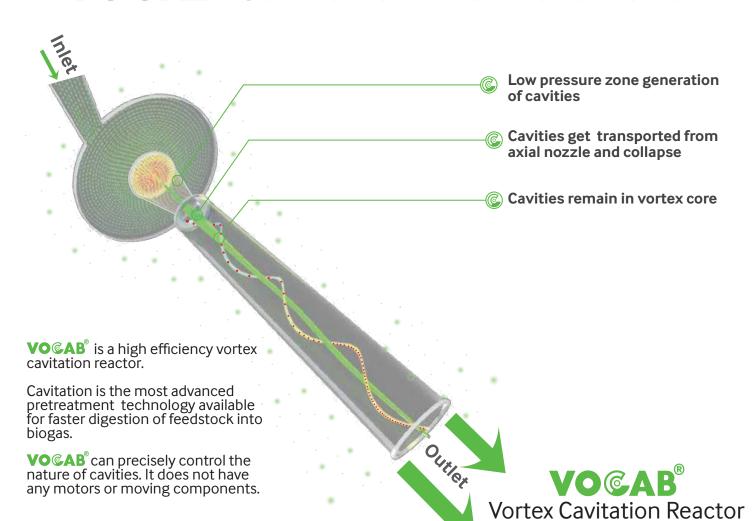

#### What is **VO@AB®?**

**VoCaB®** = **Vortex Based Cavitation for Boosting Biogas.** It is a patented technology without motors or moving parts that can boost biogas production from feedstocks by 10-20%.

## **VO©AB®** Cavitation Pre-Treatment

#### How easy is it to install?

VoCaB® is extremely easy to install as it is just an in-line pipe fitting on the pump discharge line going to the Anaerobic Digestors. Installation of VoCaB® involves minimum disruption to the plant.