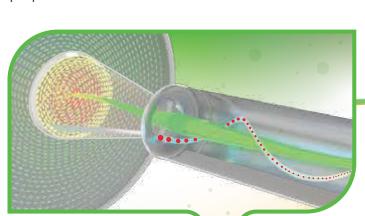

## Introducing **VO©AB**®Cavitation

#### What is **VO@AB®?**

**VoCaB®** = **Vortex Based Cavitation for Boosting Biogas.** It is a patented technology without motors or moving parts that can boost biogas production from feedstocks by 10-20%.

## **VO©AB®** Cavitation Pre-Treatment