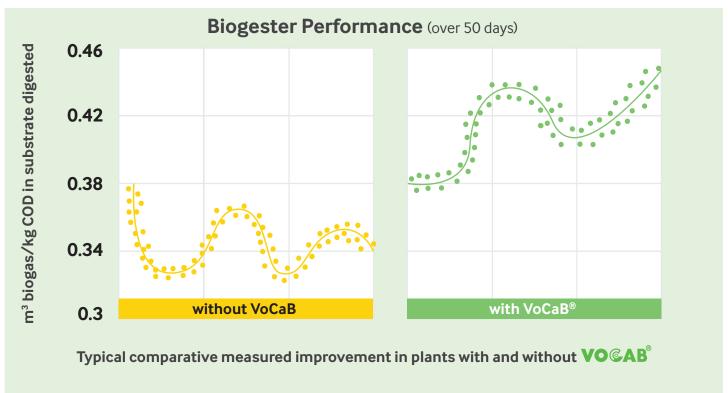

# Consistent Performance Over Multiple Installations

#### How much extra biogas will be produced?

You can expect increased biogas generation of 10 to 20% depending on your system and inputs. Extensive field reports have established that VoCaB® typically enhances biogas production by around 15%.