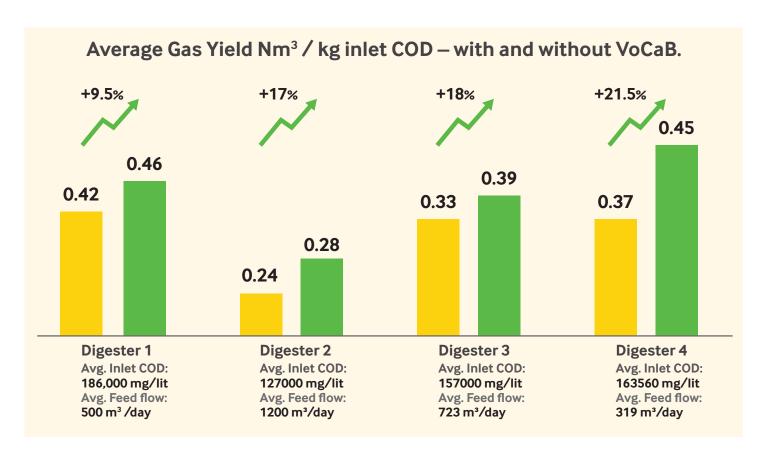

# Consistent Performance Over Multiple Installations

#### How much extra biogas will be produced?

You can expect increased biogas generation of 10 to 20% depending on your system and inputs. Extensive field reports have established that VoCaB® typically enhances biogas production by around 15%.